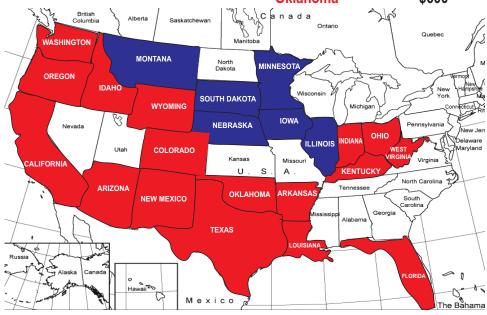

## **SHIPPING INCENTIVE PROGRAM**

A one time credit is automatically put in the horse owner's account by the horsemen's bookkeeper <u>after the horse has completed one start.</u>

## Zone 1 - \$ per horse

| Illinois     | \$250 |
|--------------|-------|
| lowa         | \$250 |
| Minnesota    | \$250 |
| Montana      | \$250 |
| Nebraska     | \$250 |
| South Dakota | \$250 |

## Zone 2 - \$ per horse

| Arizona              | \$600 |
|----------------------|-------|
| Texas                | \$600 |
| Louisiana            | \$600 |
| California           | \$600 |
| Kentucky             | \$600 |
| Florida              | \$600 |
| Ohio                 | \$600 |
| Arkansas             | \$600 |
| ldaho                | \$600 |
| Indiana              | \$600 |
| Oregon               | \$600 |
| Washington           | \$600 |
| <b>West Virginia</b> | \$600 |
| New Mexico           | \$600 |
| Wyoming              | \$600 |
| Colorado             | \$600 |
| Oklahoma             | \$600 |
| /                    | 2 1 / |